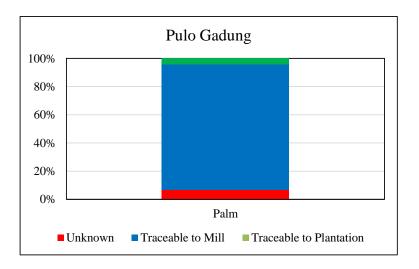

**PT Multimas Nabati Asahan, Pulo Gadung** Traceability Summary - Supplies April 2014 - March 2015

| Supplying mills according to region |      | Traceability                                    | Palm  |
|-------------------------------------|------|-------------------------------------------------|-------|
|                                     | Palm | Unknown                                         | 7.0%  |
| Babel                               | 1    | Traceable to mill <sup>+</sup>                  | 93.0% |
| Belitung                            | 1    | <sup>+</sup> (includes traceable to plantation) | 4.3%  |
| Bengkulu                            | 1    |                                                 |       |
| Central Kalimantan                  | 3    | No of Suppliers                                 |       |
| East Kalimantan                     | 1    | Wilmar owned mill                               | 0     |
| West Kalimantan                     | 2    | Third party mills                               | 10    |
| Unknown                             | 1    | Wilmar refineries                               | 3     |
| Total                               | 10   | Others(refiners/traders/bulkers)                | 0     |
|                                     |      | Percentage                                      |       |
|                                     |      | Wilmar owned mill                               | 0.0%  |
|                                     |      | Third party mills                               | 81.7% |
|                                     |      | Wilmar refineries                               | 18.3% |
|                                     |      | Others(refiners/traders/bulkers)                | 0.0%  |
|                                     |      | No of Certified Mill                            |       |
|                                     |      | RSPO                                            | 3     |